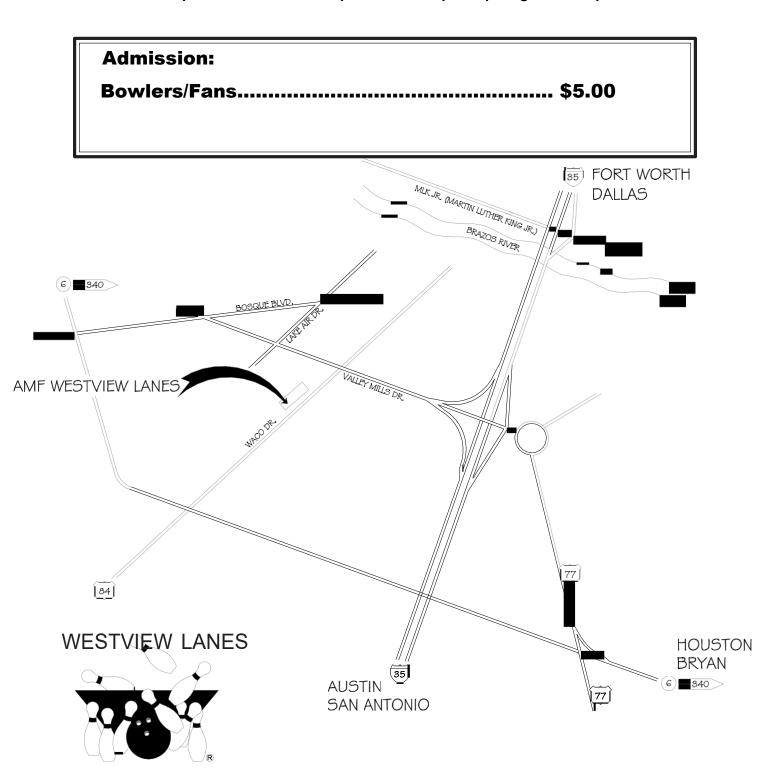

## (OPEN TO CODA & DEAF BOWLERS) SEPTEMBER 11, 2021

AMF WESTVIEW LANES

| ENIRY FEES         |         |
|--------------------|---------|
| Prize Fee          | \$35.00 |
| <b>Bowling Fee</b> | \$10.00 |
| Expenses           | \$ 5.00 |
| Total              | \$50.00 |

1:00 PM

3:00 PM

4565 W. WACO DR. WACO, TX 76710

HANDICAP 100% OF 210 For Both Men and Women No HCP limit

Sanctioned BY USBC RATIO: 1 to 4

PRIZES FEES RETURNED 100% 3 GAMES ACROSS 6 LANES

\$600 BASED ON 40 ENTRIES RE-ENTRY - \$50.00